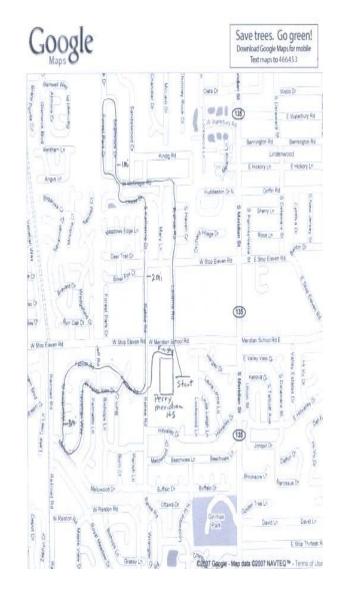

Start/Finiah Race @
Perry Meridian High School

401 W. Meridian School Rd Indianapolis, Indiana 46217

Four Mile Foot Fest!

Run/walk starts at 8:30am

Proceeds benefit PMHS cross country and a local food pantry.

#### **Age Group Awards:**

0-14, 15-19, 20-24, 25-29, 30-34, 35-39, 40-44, 45-49, 50-54, 55-59, 60-64, 65-69, 70-74, 75 and up!!

The course winds thru neighborhoods. Athletes responsible for knowing route. The 4 mile walk is not competitive, all may/may not be timed. Mile markers provided. The course is manned with traffic control & water.